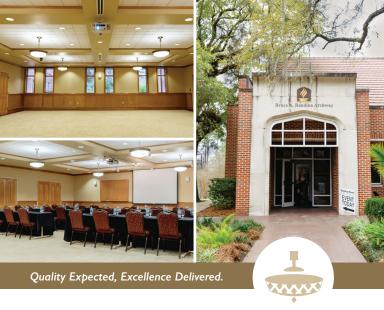

# RENDINA ROOM

Host your next meeting or team building activity in our state-of-the-art Rendina Room. The space features warm wood details and its open layout accommodates multiple room configurations allowing for the greatest flexibility of use.

#### **OVERVIEW**

- Dedicated entrance
- Complete audiovisual capabilities
- Full-service catering
- Wet bar
- Seats up to 56 guests at banquet rounds or 70 guests theater-style

#### **MULTI-FUNCTIONAL SPACE**

- Lunch-and-learns
- Trainings and seminars
- Conference-style meetings
- Breakout sessions
- Small receptions

850.645.9255

traditions-catering@aramark.com

TraditionsEventsFSU.com